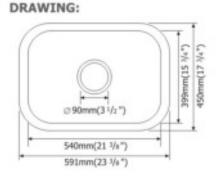

#### FEATURES:

- 18 (1.27mm) gauge nickel-bearing stainless steel
- 8" (203mm) deep
- Satin finish
- 3-1/2" (89mm) drain opening
- · Sound dampening pad with spray undercoating
- Minimum cabinet size: 27"